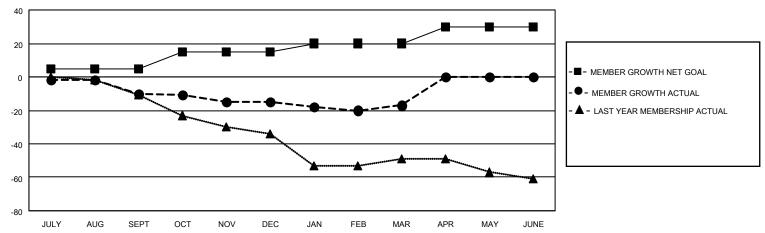

## GOALS AND ACTUAL MEMBERS CUMULATIVE

| DROPPED CLUBS: 0 |    | 12 CLUBS OF 31 ADDED 1 OR<br>MORE NEW MEMBERS | GENDER DISTRIBUTION       |              |  |
|------------------|----|-----------------------------------------------|---------------------------|--------------|--|
|                  |    | INORE NEW WEINDERS                            | MALE                      | 469 (61.55%) |  |
|                  |    |                                               | FEMALE 293 (38.45%)       |              |  |
| DROPPED MEMBERS  |    |                                               | NON BINARY                | 0 (0.00%)    |  |
| DECEASED         | 6  |                                               | PREFER NOT TO ANSWER      | 0 (0.00%)    |  |
| CLUB CANCELLED   | 0  | CLICK HERE FOR CUMULATIVE                     | TOTAL FAMILY UNIT MEMBERS | 3 20         |  |
| OTHER            | 31 | MEMBERSHIP DATA                               |                           |              |  |
| TOTAL            | 37 |                                               | FAMILY MEMBERS PAYING HAI | _F DUES 10   |  |
|                  |    |                                               |                           |              |  |